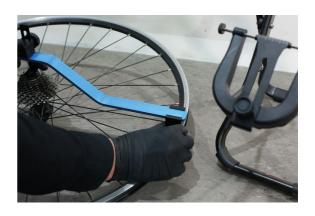

## LTR Wheel Alignment Gauge

A wheel alignment gauge (dishing tool) is essential for ensuring the wheel sits correctly in the frame or forks by allowing you to check that the rim is centred between the locking nuts on either side of the hub. Ideal for use when wheel building or truing a buckled wheel.