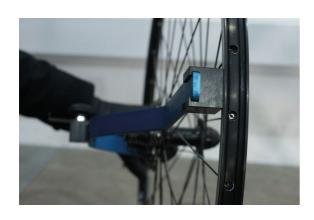

## LTR Wheel Alignment Gauge

A wheel alignment gauge (dishing tool) is essential for ensuring the wheel sits correctly in the frame or forks by allowing you to check that the rim is centred between the locking nuts on either side of the hub. Ideal for use when wheel building or truing a buckled wheel.

## **Additional Information**

- · Allows checking the wheel rim and hub are correctly aligned.
- Adjustable contact blocks for different sized wheels.
- Fits 16 " 29" wheels (including 700c).
- Recommended for when using a wheel truing stand, please see Laser Part No. 8190.
- Manufactured from lightweight aluminium.