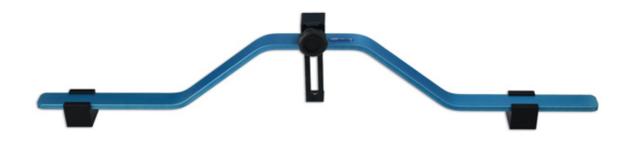

## LTR Wheel Alignment Gauge

A wheel alignment gauge (dishing tool) is essential for ensuring the wheel sits correctly in the frame or forks by allowing you to check that the rim is centred between the locking nuts on either side of the hub. Ideal for use when wheel building or truing a buckled wheel.

## **Additional Information**

- · Allows checking the wheel rim and hub are correctly aligned.
- Adjustable contact blocks for different sized wheels.
- Fits 16 " 29" wheels (including 700c).
- Recommended for when using a wheel truing stand, please see Laser Part No. 8190.
- Manufactured from lightweight aluminium.