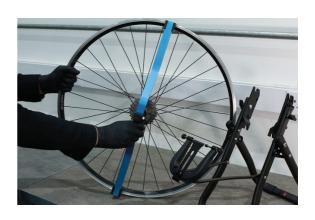

## LTR Wheel Alignment Gauge

A wheel alignment gauge (dishing tool) is essential for ensuring the wheel sits correctly in the frame or forks by allowing you to check that the rim is centred between the locking nuts on either side of the hub. Ideal for use when wheel building or truing a buckled wheel.

## **Additional Information**

- · Allows checking the wheel rim and hub are correctly aligned.
- Adjustable contact blocks for different sized wheels.
- Fits 16 " 29" wheels (including 700c).
- Recommended for when using a wheel truing stand, please see Laser Part No. 8190.
- Manufactured from lightweight aluminium.