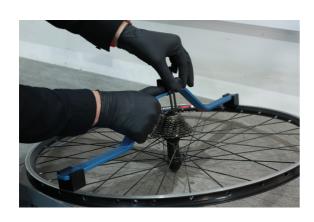

## LTR Wheel Alignment Gauge

A wheel alignment gauge (dishing tool) is essential for ensuring the wheel sits correctly in the frame or forks by allowing you to check that the rim is centred between the locking nuts on either side of the hub. Ideal for use when wheel building or truing a buckled wheel.

## **Additional Information**

- · Allows checking the wheel rim and hub are correctly aligned.
- Adjustable contact blocks for different sized wheels.
- Fits 16 " 29" wheels (including 700c).
- Recommended for when using a wheel truing stand, please see Laser Part No. 8190.
- Manufactured from lightweight aluminium.